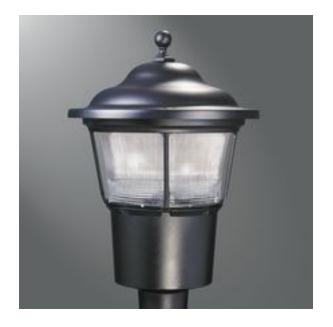

Above: 53w LED Breckinridge (MPB) fixture on black round tapered pole. Lease Rate = \$17.00 per month.

| KISSIMMEE UTILITY LAUTHORITY | Subdivision Lighting - Post Top Fixtures      | Date       |
|------------------------------|-----------------------------------------------|------------|
|                              |                                               | 7/7/2016   |
|                              | Kissimmee Utility Authority - Street Lighting | Page No: 1 |