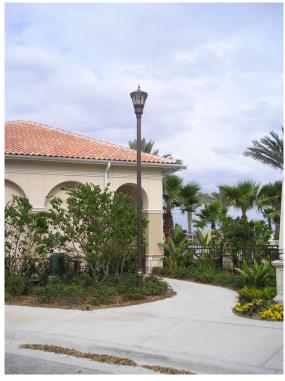

Above: 106w Colonial Traditional Cutoff fixture on 20 ft. black round tapered pole. Lease Rate = \$ 22.14 per month.

Above: 110w Teardrop fixture on bishop crook arm with a 20 ft. black round tapered spun concrete pole. Lease Rate = \$27.85 per month.