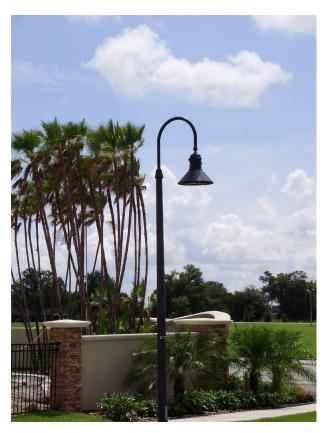

Above: 58w Avenue Cutoff fixture on 15 ft. black round tapered pole. Lease Rate = \$22.26 per month.

Above: 70w Arlington cutoff fixture on 18.5 ft. bronze fluted aluminum pole. Lease Rate = \$23.81 per month.