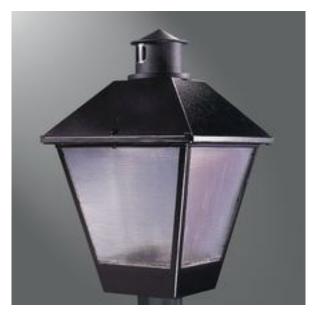

Above: 106w Colonial Traditional Cutoff fixture on 20 ft. black round tapered pole. Lease Rate = \$ 22.14 per month.

Above: 110w Teardrop fixture on bishop crook arm with a 20 ft. black round tapered spun concrete pole. Lease Rate = \$27.85 per month.