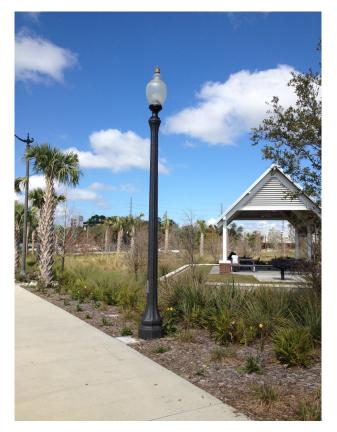

Above: 58w Avenue Cutoff fixture on 15 ft. black round tapered pole. Lease Rate = \$22.26 per month.

Above: 70w Arlington cutoff fixture on 18.5 ft. bronze fluted aluminum pole. Lease Rate = \$23.81 per month.