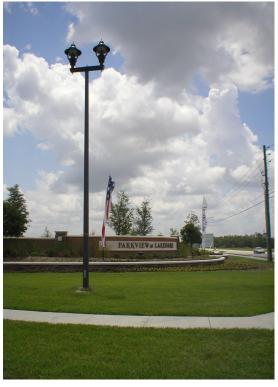

Option: Dual 108w LED Colonial Traditional fixtures on 30 ft. black round tapered pole. Lease Rate = 32.96 per month.

Single Pendant fixture with 8 ft. decorative arm on a 29.5 ft. black fluted spun concrete pole.

Dual Pendant fixture with 8 ft. decorative arm on a 29.5 ft. black fluted spun concrete pole.